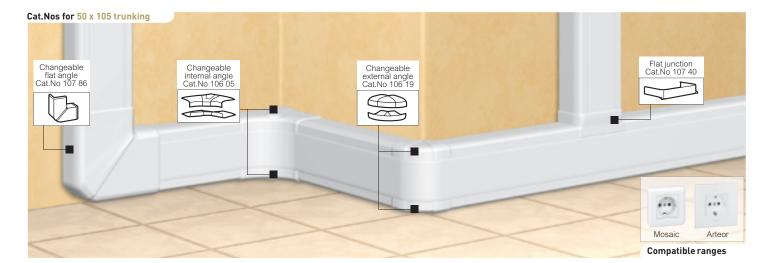

Pack Cat.Nos Junctions

|    |        | Angles and end cap                                                                                                                |
|----|--------|-----------------------------------------------------------------------------------------------------------------------------------|
|    |        | Internal and external bends Include the 2 components for the top and bottom of the trunking on which the flexible cover is fitted |
| 10 | 106 05 | Changeable internal bend, from 85° to 95° for 50 x 105 mm trunkings                                                               |
| 10 | 106 19 | Changeable external bend, from 60° to 120° for 50 x 105 mm trunkings                                                              |
| 10 | 107 86 | Flat angle 90° flat angle                                                                                                         |
|    |        | End cap                                                                                                                           |
| 20 | 107 00 | Left or right end cap                                                                                                             |