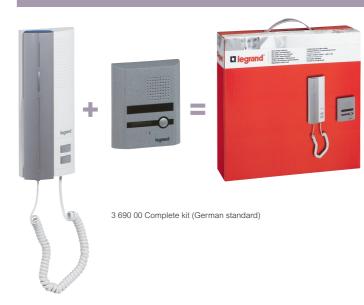

# audio door entry kit surface mounting street panel 1 apartment

## German standard - 1 apartment

Composition:

1 slim street panel (entrance)

1 audio handset with transformer equipped with German standard plug
- 1 set of screws for fixing on walls

3 690 00 Complete audio kit with German standard plug 3 690 05 Additional internal audio unit with transformer equipped with German standard plug