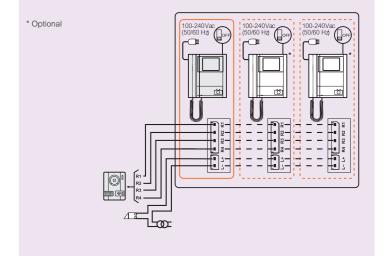

# ■ Audio kit - with handset

Triptyque\_portier\_A4\_anglais\_v6.indd 2

# Pack Cat.Nos Audio kit - with handset 2 wires (+ 2 to open the gate)

Opening of gate with handset The system allows 2 additional audio internal units Can be used as intercom within the house

## German standard - 1 apartment

Composition:

1 slim street panel (entrance)

1 audio handset with transformer equipped with German standard plug
- 1 set of screws for fixing on walls

3 690 00 Complete audio kit with German standard plug 3 690 05 Additional internal audio unit with transformer equipped with German standard plug