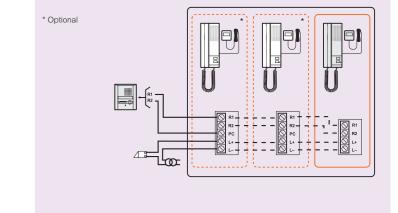

# Audio door entry kit

# **HOW DOES IT WORK?**

- The visitor presses the call button on the outdoor unit
- The call tone rings inside
- You pick up your handset and start talking with the visitor
- You press the button to open the door without having to move

## GOOD TO KNOW!

You can install up to three indoor stations. These additional stations can be used as intercoms. Just lift the handset and press the \_\_\_ button.