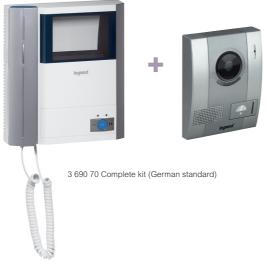

## German standard - 1 apartment

# Composition:

- 1 colour 3.5" monitor. Equipped with cable and German standard plug power supply.

# 1 metal street panel (entrance) with LED lights

1 wall-mounting base

## 1 set of screws for fixing on walls 3 690 70 Complete video kit with German standard plug 3 690 75 Additional video internal unit