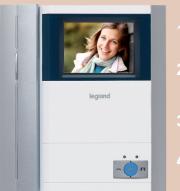

# view & answer visitors.

The Legrand video door entry kit is functional. It allows: the immediate identification of the visitors thanks to the colour screen and the control and supervision of the outside, at anytime. Moreover, the metal finishing of the street panel makes it more aesthetics and more resistant and its installation is simple: 4 wires to transmit sound and image and 2 wires to open the door.

# Video door entry kit

## **HOW DOES IT WORK?**

- The visitor presses the call outton on the outdoor unit
- The call tone rings inside and the image is displayed on your screen
- You pick up your handset and start talking with the visitor
- You press the button to open the door