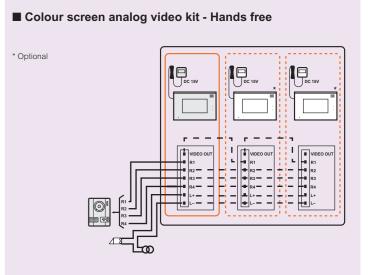

# ■ Colour screen analog video kit - with handset

# Pack Cat.Nos Colour 7" screen analog video kit Hands free - 4 wires (+ 2 to open the gate) Pack Cat.Nos Colour screen analog video kit with handset - 4 wires (+ 2 to open the gate)

The monitor allows surveillance and opening of the gate The system allows 2 additional monitors, with inter-The system allows 2 additional monitors, with

# German standard - 1 apartment

Composition:

com function

- 1 metal street panel (entrance) with LED lights
   1 colour 7" monitor. Equipped with cable and German standard plug power supply.
- 1 set of screws for fixing on walls